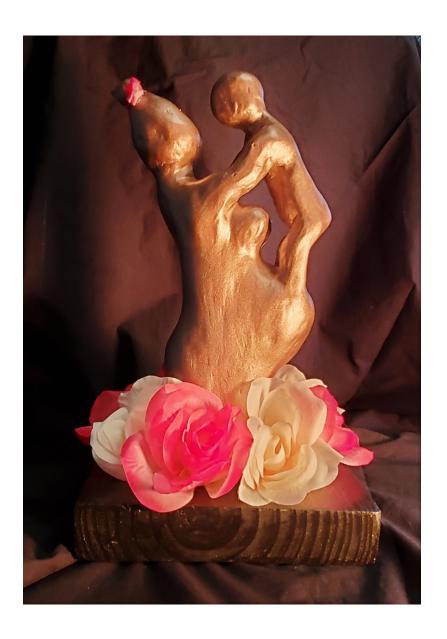

## IAN ROUILLE

Grade 12
The Sacred Mother with her Child
Mixed media

Artwork Inspiration: Madonna and Child by unknown artist

This artwork represents how close a child could be with a mother; I show this by incorporating the two bodies together in order to show how a mother and child are always stuck together. My mother and I have an inseparable relationship; therefore, I wanted our bodies to be connected to show that we are one and always will be. A relationship between these two is beautiful in my opinion, by putting flowers under the statue shows the beauty of the relationship between the two. Lastly, I put a small rose headband on the mother to show elegance as well.