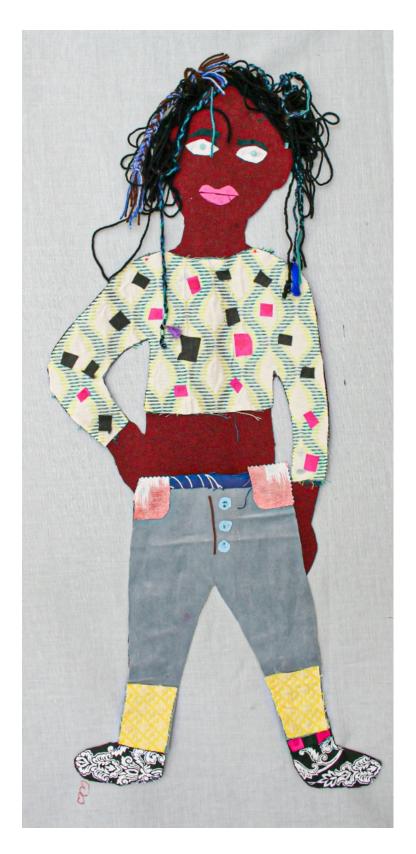

## JU'NYA MAYS SIERRA McGRIFF MICHAYA MOSLEY TA'MIRRIA PIERCE ALEXIS PRICE TREANIYA SHERMAN

Ages 10 and 11 Found fabric and yarn Norton Museum of Art Inspiration: Georgia O'Keeffe: Living Modern exhibition

Teaching Artist: Jill Lavetsky

My students reflected on the Norton Museum's special exhibition *Georgia O'Keeffe: Living Modern* which featured clothing that O'Keeffe designed and/or made herself. We talked about fashion and how it influences or is influenced by our identity. They designed this outfit as a group and pieced her together by using found fabrics and glue and braided her hair.